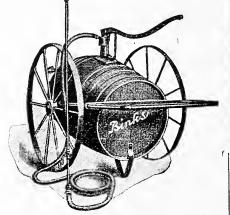

and  $3^{1/2}$  feet of 3/8-in. hose.

No. 256 Success (without bucket fastener),

fastener), ....



### THE PARAGON SPRAYER

Especially desirable for the reason that it is not necessary to strain the material before pouring it into the reservoir; although we recommend that this be done; guaranteed to give absolute satisfaction. Excellent for applying whitewash or cold water paint.

No. o-With a 3-gal. reservoir, 4 ft. of hose, nozzle and extension pipes. \$9.50. No. 1-With a 5-gal. reservoir, 5 ft. of hose and 2 extension pipes, \$12.00.

No. 3-Equipped with a 12-gal. tank mounted on a truck, three 21/2-ft. extension pipes, 2 nozzles and 10 ft. of hose, \$17.25.

No. 4-Mounted on a two-wheel truck: equipped with 10 ft. of extension pipe, 20 ft. of hose and 2 nozzles. Complete, \$26.00.



### **BINKS SPRAYER No. 15**

Wherever it is impossible to get about with a team and wagon the above outfit is recommended very highly. Outfit con-sists of a 30-gallon barrel with 32-inch wheels. The pump is securely attached to barrel by a clamping device.

Complete as illustrated, with 10 feet  $\frac{1}{2}$ - weight, 1 lb. Price, \$23.75.



**MYER'S BUCKET PUMP** No. 689 Perfect Success (with bucket rangement, and fills the want of those desiring a medium-priced sprayer. Price, \$4.75, including hose and nozzle.

### No. 22 BINKS COMPRESSED AIR SPRAYER

Galvanized steel tank, 5 gallons capacity. Brass pumps with a patent clamping device, equipped with 3 feet of hose, spray nozzle shut off cock and shoulder strap. P. P. weight, 15 lbs. Price, \$7.00.





It operates with com-pressed